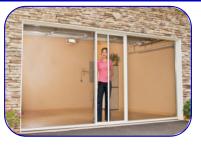

# Lifestyle Screens work with your existing garage door!

Easy to use, affordable, built to last!

### Why are Lifestyle Screens so popular with homeowners?

These days, more and more homeowners are turning to their garages to find additional space in their existing homes. The Lifestyle garage screen system allows homeowners to do just that! The Lifestyle is a fully retractable, spring loaded system that works in conjunction with your existing garage door. Going from garage to an airy, pest–free space is a snap and takes just seconds. When you are done enjoying the great outdoors, simply retract the Lifestyle and put your garage door down as usual. It's *that* easy!

door-within-a-door feature allows for easy entry and exit. When in use, the Lifestyle screen occupies the same position as your primary garage door. No other garage screen system offers Lifestyle's broad range of features and benefits. Bottom line is, your search for a garage screen system that will give you many years of trouble free service ends here. Lifestyle Screens is the only garage screen for you!