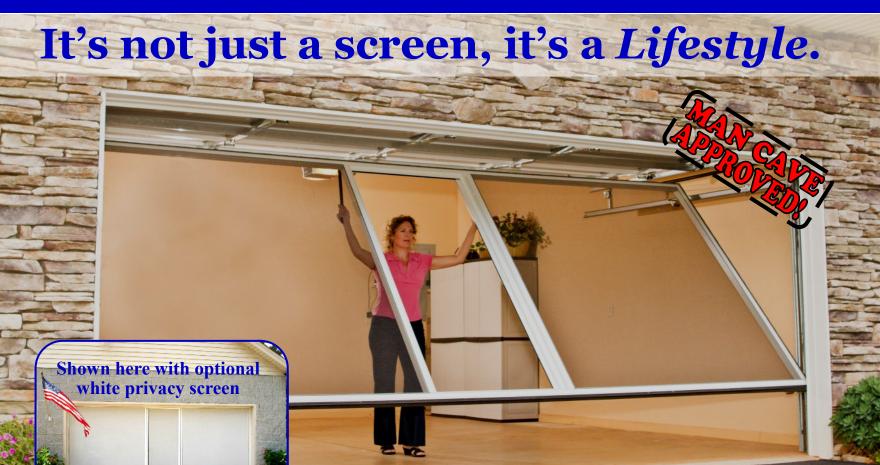

# Lifestyle Screens work with your existing garage door!

Easy to use, affordable, built to last!

### Why are Lifestyle Screens so popular with homeowners?

These days, more and more homeowners are turning to their garages to find additional space in their existing homes. The Lifestyle garage screen system allows homeowners to do just that! The Lifestyle is a fully retractable, spring loaded system that works in conjunction with your existing garage door. Going from garage to an airy, pest–free space is a snap and takes just seconds. When you are done enjoying the great outdoors, simply retract the Lifestyle and put your garage door down as usual. It's *that* easy!

# Turn your garage into an airy, pest-free space on demand!

Typically, the garage is the largest "room" in the house. Lifestyle Screens helps you get more use out of this valuable space!

door-within-a-door feature allows for easy entry and exit. When in use, the Lifestyle screen occupies the same position as your primary garage door. No other garage screen system offers Lifestyle's broad range of features and benefits. Bottom line is, your search for a garage screen system that will give you many years of trouble free service ends here. Lifestyle Screens is the only garage screen for you!