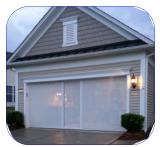

# Turn your garage into an airy, pest-free space on demand!

Typically, the garage is the largest "room" in the house. Lifestyle Screens helps you get more use out of this valuable space!

# Available Frame Sizes 7' to 10' height 6' to 18' wide Available Frame Colors White Brown Sandstone (Colors shown for illustration purposes only)

With your new Lifestyle garage screen system, the possibilities are endless!