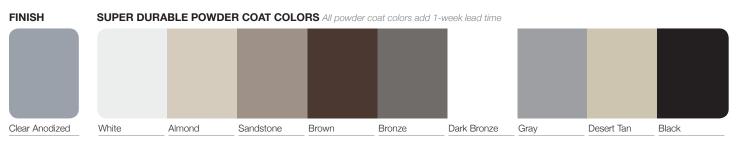

SECTION CONSTRUCTION

Rail and stile sections are assembled with through bolts for added strength and longevity.

**POWDER COATING** Choose from 188 color options that provide a maintenance free, durable finish.

### Full-View Aluminum Model Comparison Chart

|                             | BETTER                                                                                        | BEST                                                                                             |
|-----------------------------|-----------------------------------------------------------------------------------------------|--------------------------------------------------------------------------------------------------|
| Section Construction        | 2" Thick - Hollow aluminum rails with through bolt<br>assembly and bulb seal between sections | 2" Thick - Insulated aluminum rails with through bolt<br>assembly and bulb seal between sections |
| Section Material            | Heavy Duty - Aluminum                                                                         | Heavy Duty - Aluminum                                                                            |
| Insulation Type             | No Insulation                                                                                 | Polystyrene Insulation                                                                           |
| Panel Style / Model N       | lumber <sup>2</sup>                                                                           |                                                                                                  |
| Full-View                   | 3295                                                                                          | 3297                                                                                             |
| Personalizing Option        | S                                                                                             | ^                                                                                                |
| Powder Coating <sup>1</sup> | 188 Colors                                                                                    | 188 Colors                                                                                       |
| Windows                     | •                                                                                             | •                                                                                                |
| Solid Panels                | Insulated or Non-Insulated                                                                    | Insulated or Non-Insulated                                                                       |
| Glass                       | •                                                                                             | •                                                                                                |
| Warranty                    | Limited Lifetime Warranty                                                                     |                                                                                                  |

SECTIONS Limited Lifetime

蝍 6 Years

1 Refer to your local C.H.I. Dealer for exact color match. 2 Model number indicates insulation type.

C.H.I. DEALERS