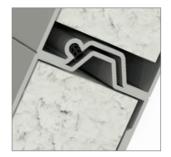

## KEY FEATURES

**INSULATION** Optional insulated section rails are available providing additional thermal protection for your garage space.

**BULB SEAL** Integrated bulb seal eliminates air and water infiltration keeping your interiors protected from the unwanted elements.