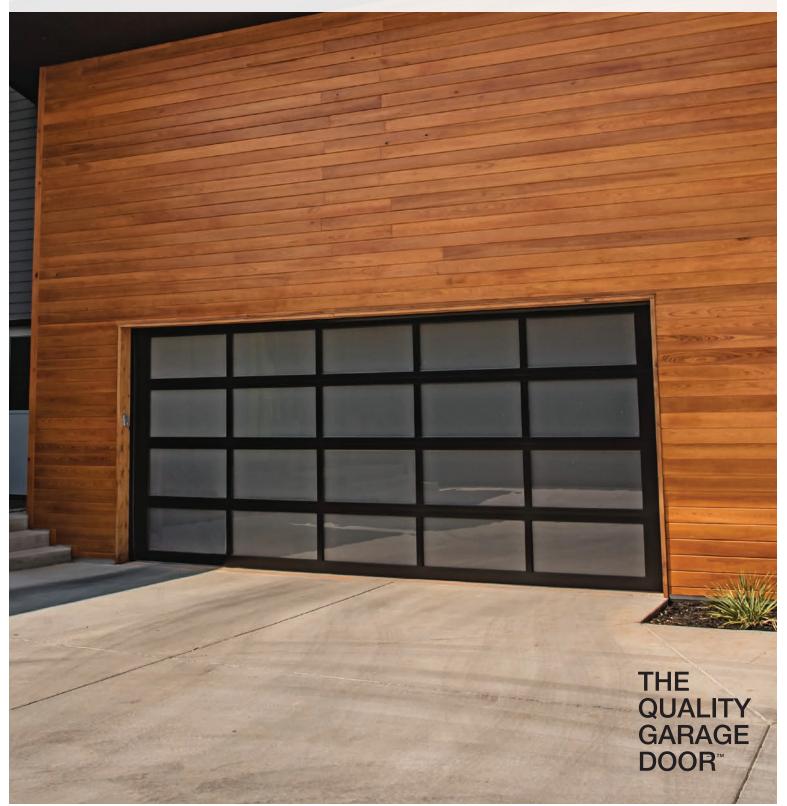

# FULL-VIEW ALUMINUM

A dramatic statement, made to fit your contemporary garage door application. Our full-view aluminum garage doors are expertly engineered of aluminum and glass that will give your home the perfect blend of industrial and ultra modern.

3295 shown in clear anodized with optional frosted glass