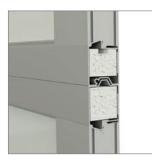

## KEY FEATURES

**INSULATION** Optional insulated section rails are available providing additional thermal protection for your garage space.

**BULB SEAL** Integrated bulb seal eliminates air and water infiltration keeping your interiors protected from the unwanted elements.

SECTION CONSTRUCTION

Rail and stile sections are assembled with through bolts for added strength and longevity.

**POWDER COATING** Choose from 188 color options that provide a maintenance free, durable finish.